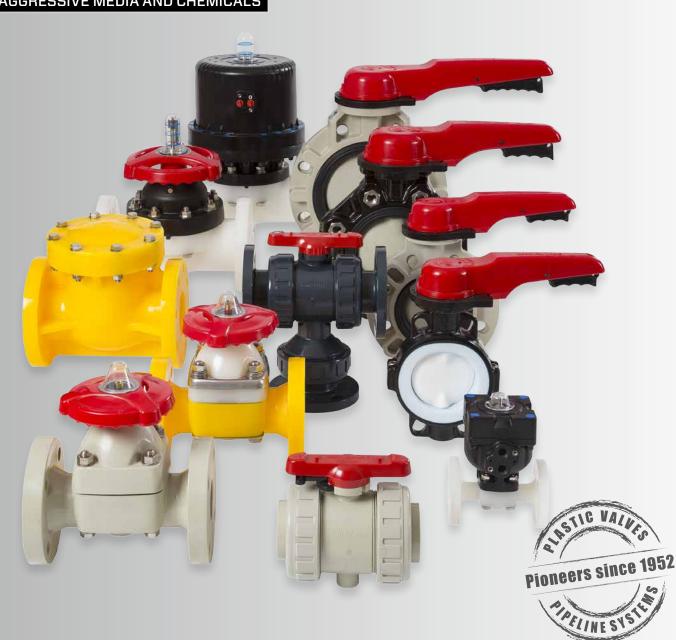

## OUR PRODUCT SOLUTIONS **FROM DN6 UP TO DN1200**PROMISE THE OPTIMUM AND DISRUPTION-FREE OPERATION OF YOUR SYSTEMS.

Our valves are used in many aquariums and zoos across the world. It doesn't matter whether they are installed above water or under water, sweet water or sea water. We ensure that our products are ideally adapted to the specific requirements of our customers.